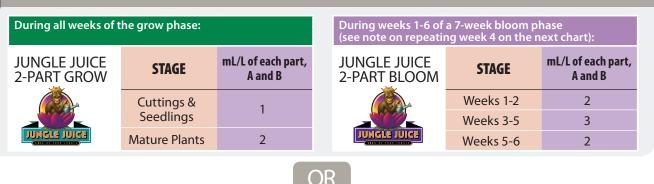

You Can Use Jungle Juice 2-Part Grow & Bloom in 2 Ways:

Follow the standard application rates on the labels.

## Follow this simple feeding chart designed by our research team.

| Bloom                                                                           | Phase                                           |        |        |        | Week 4 may be repeated one or more times to lengthen the bloom phase. |        |                                                                              |        |        |
|---------------------------------------------------------------------------------|-------------------------------------------------|--------|--------|--------|-----------------------------------------------------------------------|--------|------------------------------------------------------------------------------|--------|--------|
| PRODUCTS                                                                        |                                                 |        | Week 1 | Week 2 | Week 3                                                                | Week 4 | Week 5                                                                       | Week 6 | Week 7 |
| Base Nutrient                                                                   |                                                 |        |        |        |                                                                       |        |                                                                              |        |        |
| JUNCLE JUICE                                                                    | Jungle Juice 2-Part<br>Bloom (each part, A & B) | mL/L   | 4      | 4      | 4                                                                     | 4      | 4                                                                            | 4      | Flush  |
| Supplements                                                                     |                                                 |        |        |        |                                                                       |        |                                                                              |        |        |
|                                                                                 | Voodoo Juice                                    | mL/L   | 2      | 2      |                                                                       |        |                                                                              |        | Flush  |
|                                                                                 | Big Bud Liquid                                  | mL/L   |        | 2      | 2                                                                     | 2      |                                                                              |        | Flush  |
| × B-52*                                                                         | B-52                                            | mL/L   |        |        | 2                                                                     | 2      | 2                                                                            | 2      | Flush  |
| OVERDRIVE                                                                       | Overdrive                                       | mL/L   |        |        |                                                                       |        | 2                                                                            | 2      | Flush  |
| Grow Phase Week 4 may be repeated one or more times to lengthen the grow phase. |                                                 |        |        |        |                                                                       |        |                                                                              |        |        |
| PRODUCTS                                                                        |                                                 | Week 1 | Week 2 | Week 3 | Week 4                                                                |        |                                                                              |        |        |
| Base Nutrient Base Nu                                                           |                                                 |        |        |        |                                                                       |        |                                                                              |        |        |
| ESILI ELSKUL                                                                    | Jungle Juice 2-Part<br>Grow (each part, A & B)  | mL/L   | 4      | 4      | 4                                                                     | 4      | Cuttings and Seedlings 1 mL/L<br>Small Plants 2 mL/L<br>Mature Plants 4 mL/L |        |        |